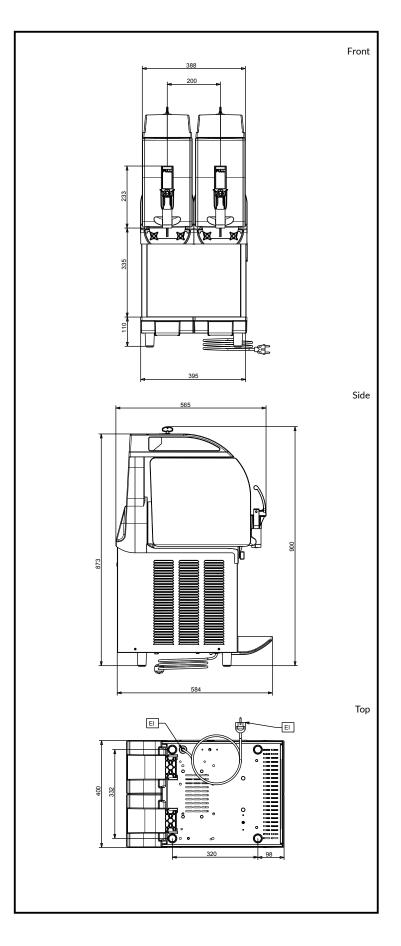

### **Key Information:**

Number of bowls: 2

**Bowl's capacity:** ISO 9001; ISO 14001 lt

Control board:MechanicalDimensions, Width:400 mmDimensions, Depth:580 mmDimensions, Height:870 mmNet weight:60 kgCooling system:AIR