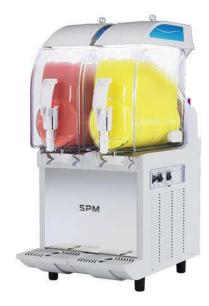

### Ref: 561558 (IPRO2M)

Slushie machine, with 2x11-litres lighted and insulated bowls I-Tank, mechanical control, refrigerant gas R290

I-PRO 2 MECHANICAL is a professional slush machine with n. 2 I-Tank insulated bowls, 11 litres each, and mechanical control.

The look of this equipment is modern and eye-catchy, thanks to the LED-light system that illuminates the product inside the tank.

The equipment can dispense: slushies, milkshakes, cold drinks and frozen cocktails.

### Construction

- Slush machine with 2x11-litres insulated bowls
- The patented I-Tank insulated bowl reduces the impact of ambient temperature on the product, improving its cooling efficiency and guaranteeing energy and cost savings.
- The mechanical control allows you to manually set the "production mode" and the "night mode".